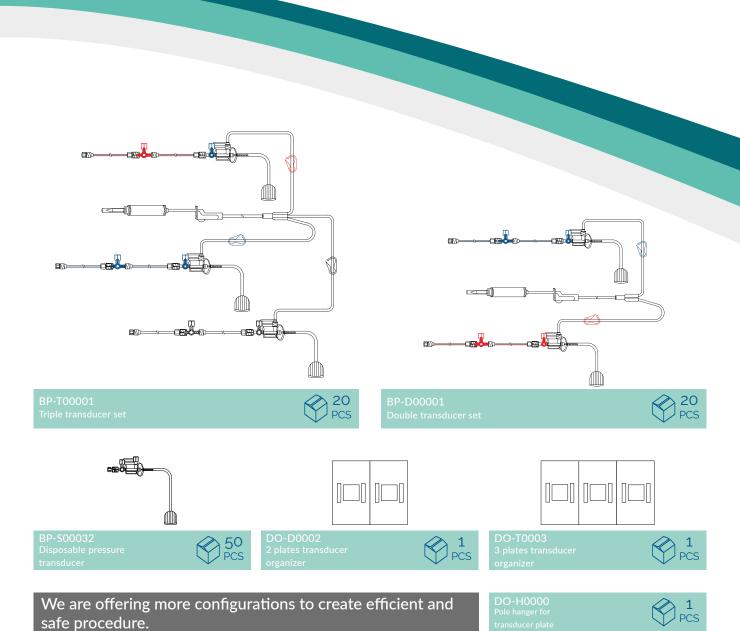

S**

Our sets provide continuous and accurate measurement of physiological pressure and determination of other hemodynamic parameters. Our pressure transducers are fully integrated with flush device and 3-way stopcock, our sets vary from single to triple channel transducers, color coded tubing, color coded stopcocks, needle-free access for blood sampling and closed systems with blood reservoir. Customized sets according to the clinical procedure and the hospital demands are available.



## Closed blood sampling sets

Closed blood sampling sets combine safe and efficient blood sampling with integrated aspiration syringe and needle-free sampling port







Precise and safe real-time blood pressure measurement to manage critically ill patients - in one device.

#### ORDERING INFORMATION





#### **CONTACT US:**

Vicenzy 24, 931 01 Šamorín, Slovak Republic

Phone: +421 312 851 700 Email: info@med-sky.com Web: www.med-sky.com