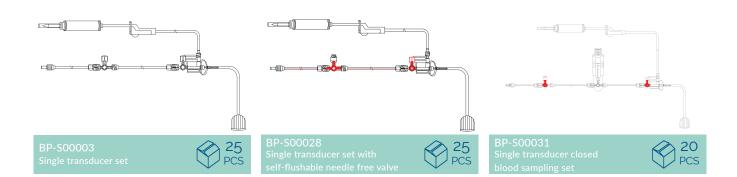

ITS**

Our sets provide continuous and accurate measurement of physiological pressure and determination of other hemodynamic parameters. Our pressure transducers are fully integrated with flush device and 3-way stopcock, our sets vary from single to triple channel transducers, color coded tubing, color coded stopcocks, needle-free access for blood sampling and closed systems with blood reservoir. Customized sets according to the clinical procedure and the hospital demands are available.



## Closed blood sampling sets

Closed blood sampling sets combine safe and efficient blood sampling with integrated aspiration syringe and needle-free sampling port







Precise and safe real-time blood pressure measurement to manage critically ill patients - in one device.

#### ORDERING INFORMATION





#### **CONTACT US:**

Vicenzy 24, 931 01 Šamorín, Slovak Republic

Phone: +421 312 851 700 Email: info@med-sky.com Web: www.med-sky.com