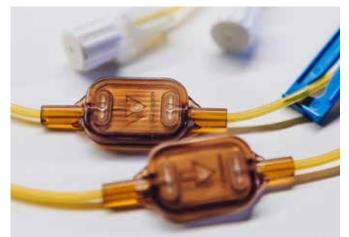

#### Multi lumen connector The sets' multi lumen connector minimizes the drug interaction

Photosensitive IV filters In-line photosensitive IV filters eliminate the risk of possible aggregates, air bubbles and micro-organism flow in to the blood stream

#### IV Filters characteristics

|                                    | 0.2mic positive                                                                                                                                                   | 0.2mic                                              | 1.2mic                                             |
|------------------------------------|-------------------------------------------------------------------------------------------------------------------------------------------------------------------|-----------------------------------------------------|----------------------------------------------------|
| Drug compatibility                 | 5-Flourouracil, Amphotericin B, Bupivacaine HCL, Dobutamine HCL, Dopamine HCL,<br>Insulin, Lidocaine HCL, Nitroglycerin, Paclitaxel, Piperacillin, Sodium Citrate |                                                     |                                                    |
| Priming volume                     | <0.35 ml                                                                                                                                                          | <0.35 ml                                            | <0.35 ml                                           |
| Filtration duration recommendation | 120 hours                                                                                                                                                         | 96 hours                                            | 24 hours                                           |
| Filtration area<br>(cm²)           | Hydrophilic filtration area<br>(PES membrane) 1.45                                                                                                                | Hydrophilic filtration area<br>(PES membrane) 1.45  | Hydrophilic filtration area<br>(PES membrane) 1.6  |
|                                    | Hydrophobic filtration area<br>(PTFE membrane) 0.25                                                                                                               | Hydrophobic filtration area<br>(PTFE membrane) 0.25 | Hydrophobic filtration area<br>(PTFE membrane) 0.4 |