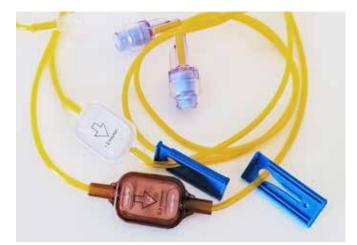

# NEONATAL MULTI ACCESS ADMINISTRATION SETS

Multi access infusion and nutrition lines for neonates designed for efficient, safe and precise drug delivery. Sets are designed to meet the challenges of drug delivery in Neonates with low priming volumes, pre-assembled ready for use, custom made for the procedure.

UV Protective tubing The sets are produced with UV protective tubing to decrease the exposure of photosensitive drugs to visible light

> Low priming volume tubing The sets' low priming tubing minimize the "dead space" volume

#### Multi lumen connector The sets' multi lumen connector minimizes the drug interaction

Photosensitive IV filters In-line photosensitive IV filters eliminate the risk of possible aggregates, air bubbles and micro-organism flow in to the blood stream

## **FEATURES & BENEFITS**

Our multi access sets are supplied pre-assembled in order to prevent the risk of cross contamination. Our sets are designed to minimize drug interaction and reduce the chance of medication error, all to secure patient safety.